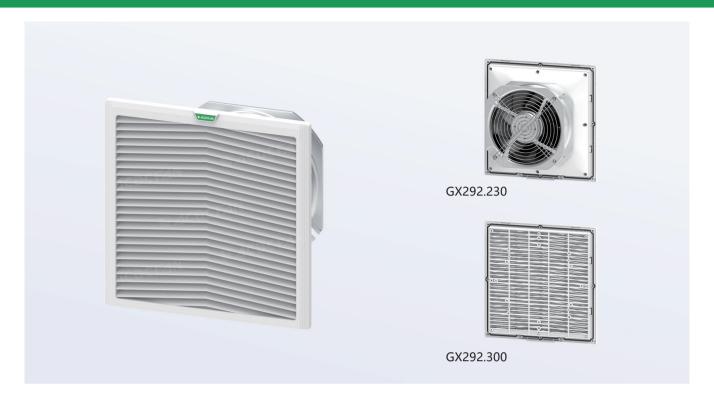

## **GX292 Series Fan-and-Filter Units**

## Specifications

| Model No. (Filter fan unit) | GX292.230                                                                     | GX292.115     |
|-----------------------------|-------------------------------------------------------------------------------|---------------|
| Rated operating voltage     | 220 ~ 240V                                                                    | 110 ~ 120V    |
| Frequency                   | 50/60 Hz                                                                      | 50/60 Hz      |
| Air flow rate (Free blow)   | 550/600 m³/h                                                                  |               |
| Air flow rate with filter   | 1 x GX292.300: 380/410 m <sup>3</sup> /h                                      |               |
| Axial fan                   | Capacitor operated                                                            |               |
| Max. rated current          | 0.29A / 0.37A                                                                 | 0.52A / 0.55A |
| Rated Power                 | 65/80W                                                                        |               |
| Noise level                 | 62/65 dB(A)                                                                   |               |
| Operating temperature range | -20°C ~ 65°C                                                                  |               |
| Model No. (Exit filter)     | GX292.300                                                                     |               |
| Optional Fan Size           | 1) 206x206x72mm; 2) Ø220x60mm; 3) 225x225x80mm; 4) Ø254x89mm; 5) 280x280x80mm |               |
| Material                    | ABS; ABS plastic with UL 94V-0 as customized option                           |               |
| Air flow direction          | Air-in as default; air-out optional                                           |               |
| Protection Level            | IP54                                                                          |               |