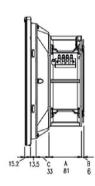

## **GX292 Series Fan-and-Filter Units**



## Engineering Drawing (mm)









## Specifications

| Model No. (Filter fan unit) | GX292.230                                                                     | GX292.115     |
|-----------------------------|-------------------------------------------------------------------------------|---------------|
| Rated operating voltage     | 220 ~ 240V                                                                    | 110 ~ 120V    |
| Frequency                   | 50/60 Hz                                                                      | 50/60 Hz      |
| Air flow rate (Free blow)   | 550/600 m³/h                                                                  |               |
| Air flow rate with filter   | 1 x GX292.300: 380/410 m <sup>3</sup> /h                                      |               |
| Axial fan