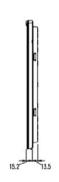

## **GX292 Series Fan-and-Filter Units**



## Engineering Drawing (mm)









## Specifications

| Model No. (Filter fan unit) | GX292.230                                                                     | GX292.115     |
|-----------------------------|-------------------------------------------------------------------------------|---------------|
| Rated operating voltage     | 220 ~ 240V                                                                    | 110 ~ 120V    |
| Frequency                   | 50/60 Hz                                                                      | 50/60 Hz      |
| Air flow rate (Free blow)   | 550/600 m³/h                                                                  |               |
| Air flow rate with filter   | 1 x GX292.300: 380/410 m <sup>3</sup> /h                                      |               |
| Axial f