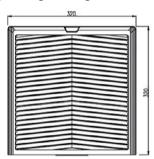

## **GX292 Series Fan-and-Filter Units**



## Engineering Drawing (mm)









## Specifications

| Model No. (Filter fan unit) | GX292.230                                                                     | GX292.115     |
|-----------------------------|-------------------------------------------------------------------------------|---------------|
| Rated operating voltage     | 220 ~ 240V                                                                    | 110 ~ 120V    |
| Frequency                   | 50/60 Hz                                                                      | 50/60 Hz      |
| Air flow rate (Free blow)   | 550/600 m³/h                                                                  |               |
| Air flow rate with filter   | 1 x GX292.300: 380/410 m <sup>3</sup> /h                                      |               |
| Axi