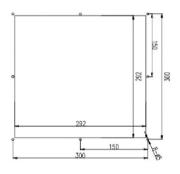

## **GX292 Series Fan-and-Filter Units**



## Engineering Drawing (mm)









## Specifications

| Model No. (Filter fan unit) | GX292.230                                                                     | GX292.115     |
|-----------------------------|-------------------------------------------------------------------------------|---------------|
| Rated operating voltage     | 220 ~ 240V                                                                    | 110 ~ 120V    |
| Frequency                   | 50/60 Hz                                                                      | 50/60 Hz      |
| Air flow rate (Free blow)   | 550/600 m³/h                                                                  |               |
| Air flow rate with filter   | 1 x GX292.300: 380/410 m <sup>3</sup> /h                                      |               |
| Axial