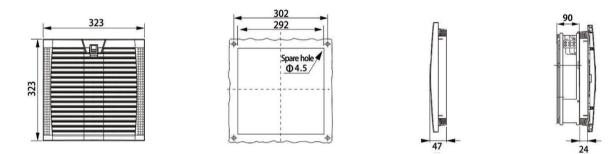

## MACDCF/2N

## **GK323 Series Fan-and-Filter Units**



Engineering Drawing (mm)



## Specifications

| Model No. (Filter fan unit) | GK323.230                                           | GK323.115  |
|-----------------------------|-----------------------------------------------------|------------|
| Rated operating voltage     | 220 ~ 240V                                          | 110 ~ 120V |
| Frequency                   | 50/60 Hz                                            | 50/60 Hz   |
| Air flow rate (Free blow)   | 580/700 m³/h                                        |            |
| Air flow rate with filter   | 1 x GK323.300:380/410 m³/h                          |            |
| Axial fan                   | Capacitor operated                                  |            |
| Max. rated current          | 0.34/0.3A                                           |