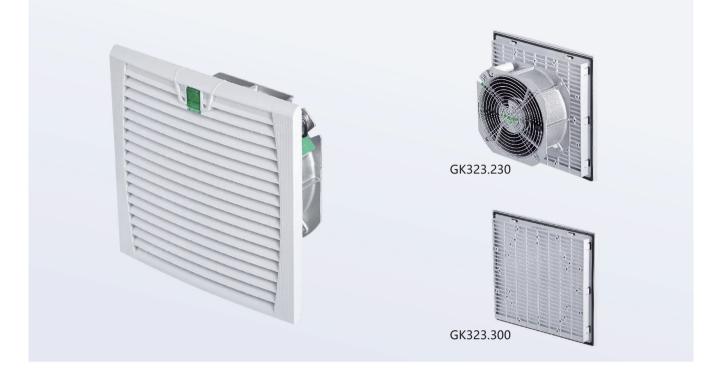

## **GK323 Series Fan-and-Filter Units**

Engineering Drawing (mm)

## Specifications

| Model No. (Filter fan unit) | GK323.230                                           | GK323.115  |
|-----------------------------|-----------------------------------------------------|------------|
| Rated operating voltage     | 220 ~ 240V                                          | 110 ~ 120V |
| Frequency                   | 50/60 Hz                                            | 50/60 Hz   |
| Air flow rate (Free blow)   | 580/700 m³/h                                        |            |
| Air flow rate with filter   | 1 x GK323.300:380/410 m³/h                          |            |
| Axial fan                   | Capacitor operated                                  |            |
| Max. rated current          | 0.34/0.3A                                           | 0.64/0.6A  |
| Rated Power                 | 75/65W                                              |            |
| Noise level                 | 55/57 dB(A)                                         |            |
| Operating temperature range | -30°C ~ 70°C                                        |            |
| Model No. (Exit filter)     | GK323.300                                           |            |
| Optional Fan Size           | 1) 225x225x80mm; 2) Ø254x89mm; 3) 280x280x90mm      |            |
| Material                    | ABS; ABS plastic with UL 94V-0 as customized option |            |
| Air flow direction          | Air-in as default; air-out optional                 |            |
| Protection Level            | IP54                                                |            |