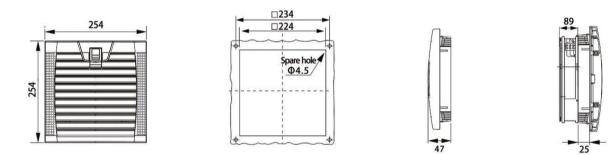

## MACDCF/2N

## **GK254 Series Fan-and-Filter Units**



Engineering Drawing (mm)



## Specifications

| Model No. (Filter fan unit) | GK254.230                                                  | GK254.115  |
|-----------------------------|------------------------------------------------------------|------------|
|                             |                                                            |            |
| Rated operating voltage     | 220 ~ 240V                                                 | 110 ~ 120V |
| Frequency                   | 50/60 Hz                                                   | 50/60 Hz   |
| Air flow rate (Free blow)   | 550/600 m³/h                                               |            |
| Air flow rate with filter   | 1 x GK254.300:500/600 m³/h                                 |            |
| Axial fan                   | Capac