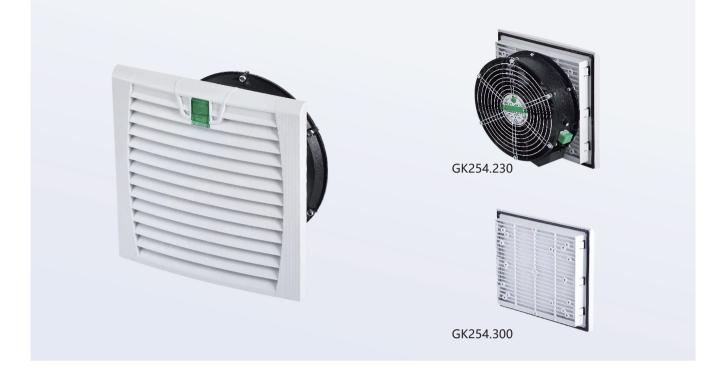

## **GK254 Series Fan-and-Filter Units**

Engineering Drawing (mm)

## Specifications

| Model No. (Filter fan unit) | GK254.230                                                  | GK254.115  |
|-----------------------------|------------------------------------------------------------|------------|
|                             |                                                            |            |
| Rated operating voltage     | 220 ~ 240V                                                 | 110 ~ 120V |
| Frequency                   | 50/60 Hz                                                   | 50/60 Hz   |
| Air flow rate (Free blow)   | 550/600 m³/h                                               |            |
| Air flow rate with filter   | 1 x GK254.300:500/600 m³/h                                 |            |
| Axial fan                   | Capacitor operated                                         |            |
| Max. rated current          | 0.24/0.26A                                                 | 0.48/0.46A |
| Rated Power                 | 50W                                                        |            |
| Noise level                 | 59 dB(A)                                                   |            |
| Operating temperature range | -30°C ~ 70°C                                               |            |
| Model No. (Exit filter)     | GK254.300                                                  |            |
| Optional Fan Size           | 1) 172x150x51mm; 2)180x180x60; 3)206x206x72mm; 4)Ø220x60mm |            |
| Material                    | ABS; ABS plastic with UL 94V-0 as customized option        |            |
| Air flow direction          | Air-in as default; air-out optional                        |            |
| Protection Level            | IP54                                                       |            |