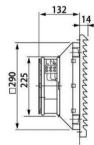

Engineering Drawing (mm)

|   | i.       |          |
|---|----------|----------|
|   | 6        |          |
|   | Á        |          |
|   | <u> </u> |          |
|   |          |          |
|   | - Á      |          |
|   | <u> </u> |          |
|   | ň        |          |
| 1 | Å.       |          |
| 1 | Ä        |          |
| 1 | Å        | <u> </u> |
| 1 | Å        | 1        |
| 1 | Å        | 1        |
| 1 | 1        |          |
|   |          |          |