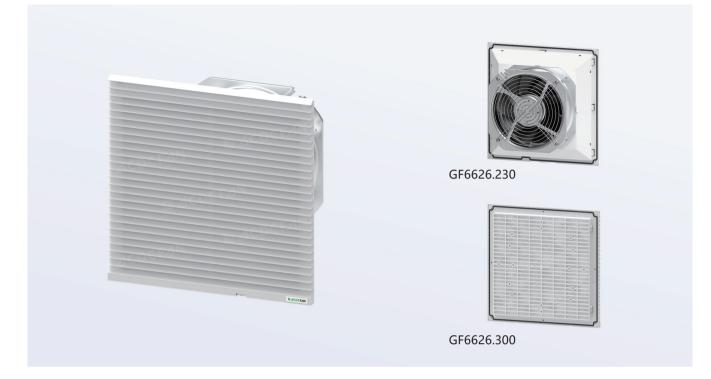

## Specifications

| Model No. (Filter fan unit) | GF6626.230                                          | GF6626.115 |
|-----------------------------|-----------------------------------------------------|------------|
| Rated operating voltage     | 220 ~ 240V                                          | 110 ~ 120V |
| Frequency                   | 50/60 Hz                                            | 50/60 Hz   |
| Air flow rate (Free blow)   | 550/600 m³/h                                        |            |
| Air flow rate with filter   | 1 x GF6626.300:380/410 m³/h                         |            |
| Axial fan                   | Capacitor operated                                  |            |
| Max. rated current          | 0.29/0.37A                                          | 0.52/0.55A |
| Rated Power                 | 65/80W                                              |            |
| Noise level                 | 62/65 dB(A)                                         |            |
| Operating temperature range | -30°C ~ 70°C                                        |            |
| Model No. (Exit filter)     | GF6626.300                                          |            |
| Optional Fan Size           | 1) 225x225x80mm                                     |            |
| Material                    | ABS; ABS plastic with UL 94V-0 as customized option |            |
| Air flow direction          | Air-in as default; air-out optional                 |            |
| Protection Level            | IP54                                                |            |