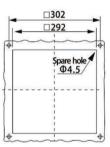

Engineering Drawing (mm)

|   | i.       |          |
|---|----------|----------|
|   | 6        |          |
|   | Á        |          |
|   | <u> </u> |          |
|   |          |          |
|   | - Á      |          |
|   | <u> </u> |          |
|   | ň        |          |
| 1 | Å.       |          |
| 1 | Ä        |          |
| 1 | Å        | <u> </u> |
| 1 | Å        | 1        |
| 1 | Å        | 1        |
| 1 | 1        |          |
|   |          |          |