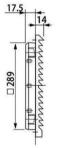

Engineering Drawing (mm)

|   | i.       |          |
|---|----------|----------|
|   | 6        |          |
|   | Á        |          |
|   | <u> </u> |          |
|   |          |          |
|   | - Á      |          |
|   | <u> </u> |          |
|   | ň        |          |
| 1 | Å.       |          |
| 1 | Ä        |          |
| 1 | Å        | <u> </u> |
| 1 | Å        | 1        |
| 1 | Å        | 1        |
| 1 | 1        |          |
|   |          |          |