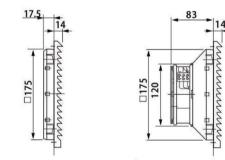

## **GF6623 Series Fan-and-Filter Units**

Engineering Drawing (mm)

| и и<br>н и<br>н и<br>н и<br>н и<br>н и<br>н и<br>н и | н<br>н<br>н<br>н |
|------------------------------------------------------|------------------|
|                                                      | 4<br>4<br>4<br>9 |
|                                                      |                  |
|                                                      |                  |
|                                                      |                  |
|                                                      | -                |
|                                                      |                  |
|                                                      |                  |
|                                                      | - T              |
| # A                                                  | -                |
| // · · · · · · · · · · · · · · · · · ·               | - 1              |
|                                                      | -                |
| u 6                                                  |                  |
|                                                      | - 1              |
| 1 h                                                  | -                |
| 1 Å                                                  |                  |
| i A                                                  | -                |