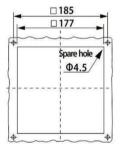

## **GF6623 Series Fan-and-Filter Units**

Engineering Drawing (mm)

| и и<br>н и<br>н и<br>н и<br>н и<br>н и<br>н и<br>н и | н<br>н<br>н<br>н |
|------------------------------------------------------|------------------|
|                                                      | 4<br>4<br>4<br>9 |
|                                                      |                  |
|                                                      |                  |
|                                                      |                  |
|                                                      | -                |
|                                                      |                  |
|                                                      |                  |
|                                                      | - T              |
| # A                                                  | -                |
| // · · · · · · · · · · · · · · · · · ·               | - 1              |
|                                                      | -                |
| u 6                                                  |                  |
|                                                      | - 1              |
| 1 h                                                  | -                |
| 1 Å                                                  |                  |
| i A                                                  | -                |