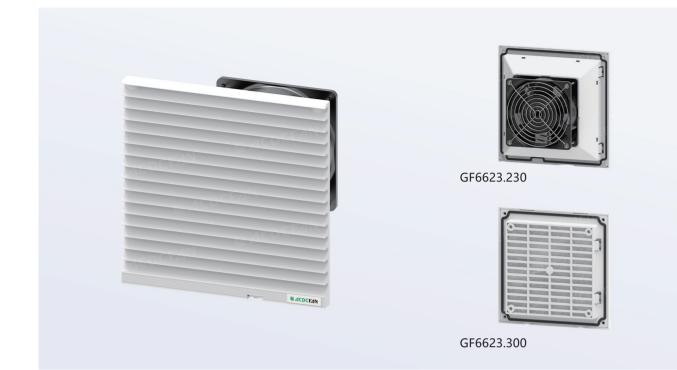

## **GF6623 Series Fan-and-Filter Units**

Engineering Drawing (mm)

| и и<br>н и<br>н и<br>н и<br>н и<br>н и<br>н и<br>н и | н<br>н<br>н<br>н |
|------------------------------------------------------|------------------|
|                                                      | 4<br>4<br>4<br>9 |
|                                                      |                  |
|                                                      |                  |
|                                                      |                  |
|                                                      | -                |
|                                                      |                  |
|                                                      |                  |
|                                                      | - T              |
| # A                                                  | -                |
| // · · · · · · · · · · · · · · · · · ·               | - 1              |
|                                                      | -                |
| u 6                                                  |                  |
|                                                      | - 1              |
| 1 h                                                  | -                |
| 1 Å                                                  |                  |
| i A                                                  | -                |

## Specifications

| Model No. (Filter fan unit) | GF6623.230                                          | GF6623.115 | GF6623.024 |  |
|-----------------------------|-----------------------------------------------------|------------|------------|--|
| Rated operating voltage     | 220 ~ 240V                                          | 110 ~ 120V | 24V        |  |
| Frequency                   | 50/60 Hz                                            | 50/60 Hz   | /          |  |
| Air flow rate (Free blow)   | 105/126 m³/h                                        |            | 126 m³/h   |  |
| Air flow rate with filter   | 1 x GF6623.300:78/90 m³/h                           |            |            |  |
| Axial fan                   | Self starting shaded pole motor                     |            |            |  |
| Max. rated current          | 0.12/0.11A                                          | 0.24/0.22A | 0.35A      |  |
| Rated Power                 | 19/18W                                              |            | 7.7W       |  |
| Noise level                 | 41/42 dB(A)                                         |            | 41 dB(A)   |  |
| Operating temperature range | -30°C ~ 70°C                                        |            |            |  |
| Model No. (Exit filter)     | GF6623.300                                          |            |            |  |
| Optional Fan Size           | 1) 120x120x38mm                                     |            |            |  |
| Material                    | ABS; ABS plastic with UL 94V-0 as customized option |            |            |  |
| Air flow direction          | Air-in as default; air-out optional                 |            |            |  |
| Protection Level            | IP54                                                |            |            |  |