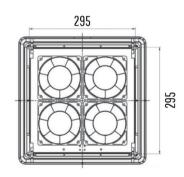

## Engineering Drawing (mm)

## Specifications

| Model No. (Cabinet Roof Fan) | GEF600.230         | GEF600.115                | GEF600.024  |
|------------------------------|--------------------|---------------------------|-------------|
| Rated operating voltage      | 230V               | 115V                      | 24V         |
| Frequency                    | 50/60 Hz           | 50/60 Hz                  | 50/60 Hz    |
| Air flow rate (Free blow)    | 415/500 m³/h       | 415/500 m <sup>3</sup> /h | 500 m³/h    |
| Rated current                | 0.14/0.10A         | 0.24/0.18A                | 028/0.35A   |
| Rated Power                  | 19/14W             | 19/14W                    | 7.7W        |
| Noise level                  | 46/48 dB(A)        | 46/48 dB(A)               | 47/49 dB(A) |
| Operating temperature range  | -10°C ~ 60°C       |                           |             |
| Dimensions                   | 350x350x148mm      |                           |             |
| Fan option                   | 120x120x38mm, 4pcs |                           |             |
| Mounting section size        | 295x295mm          |                           |             |