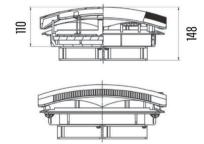

## Engineering Drawing (mm)

## Specifications

| Model No. (Cabinet Roof Fan) | GEF600.230         | GEF600.115                | GEF600.024  |
|------------------------------|--------------------|---------------------------|-------------|
| Rated operating voltage      | 230V               | 115V                      | 24V         |
| Frequency                    | 50/60 Hz           | 50/60 Hz                  | 50/60 Hz    |
| Air flow rate (Free blow)    | 415/500 m³/h       | 415/500 m <sup>3</sup> /h | 500 m³/h    |
| Rated current                | 0.14/0.10A         | 0.24/0.18A                | 028/0.35A   |
| Rated Power                  | 19/14W             | 19/14W                    | 7.7W        |
| Noise level                  | 46/48 dB(A)        | 46/48 dB(A)               | 47/49 dB(A) |
| Operating temperature range  | -10°C ~ 60°C       |                           |             |
| Dimensions                   | 350x350x148mm      |                           |             |
| Fan option                   | 120x120x38mm, 4pcs |                           |             |
| Mounting section size        | 295x295mm          |                           |             |