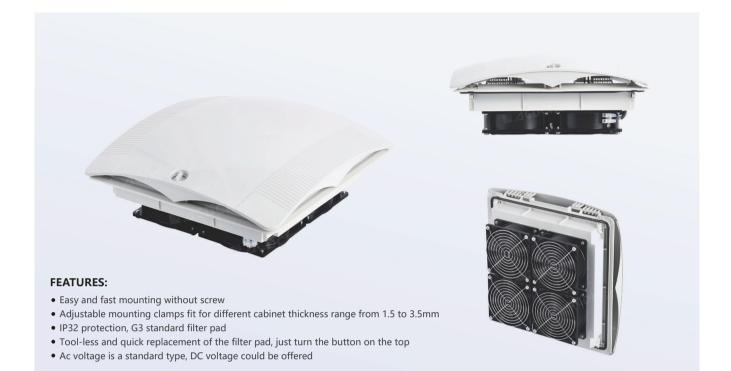

## **GEF600 Series - Cabinet Roof Fans**



## Engineering Drawing (mm)







## Specifications

| Model No. (Cabinet Roof Fan) | GEF600.230         | GEF600.115                | GEF600.024  |
|------------------------------|--------------------|---------------------------|-------------|
| Rated operating voltage      | 230V               | 115V                      | 24V         |
| Frequency                    | 50/60 Hz           | 50/60 Hz                  | 50/60 Hz    |
| Air flow rate (Free blow)    | 415/500 m³/h       | 415/500 m <sup>3</sup> /h | 500 m³/h    |
| Rated current                | 0.14/0.10A         | 0.24/0.18A                | 028/0.35A   |
| Rated Power                  | 19/14W             | 19/14W                    | 7.7W        |
| Noise level                  | 46/48 dB(A)        | 46/48 dB(A)