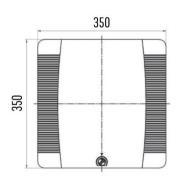

## Engineering Drawing (mm)

## Specifications

| Model No. (Cabinet Roof Fan) | GEF600.230         | GEF600.115                | GEF600.024  |
|------------------------------|--------------------|---------------------------|-------------|
| Rated operating voltage      | 230V               | 115V                      | 24V         |
| Frequency                    | 50/60 Hz           | 50/60 Hz                  | 50/60 Hz    |
| Air flow rate (Free blow)    | 415/500 m³/h       | 415/500 m <sup>3</sup> /h | 500 m³/h    |
| Rated current                | 0.14/0.10A         | 0.24/0.18A                | 028/0.35A   |
| Rated Power                  | 19/14W             | 19/14W                    | 7.7W        |
| Noise level                  | 46/48 dB(A)        | 46/48 dB(A)               | 47/49 dB(A) |
| Operating temperature range  | -10°C ~ 60°C       |                           |             |
| Dimensions                   | 350x350x148mm      |                           |             |
| Fan option                   | 120x120x38mm, 4pcs |                           |             |
| Mounting section size        | 295x295mm          |                           |             |