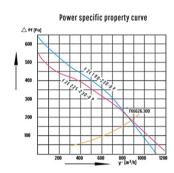

## Specifications

| Model No. (Cabinet Roof Fan) | G2E190-230-DP                            | G2E220-230-DP                            | G2E225-230-DP                             |
|------------------------------|------------------------------------------|------------------------------------------|-------------------------------------------|
| Rated operating voltage      | 230V                                     | 230V                                     | 230V                                      |
| Frequency                    | 50/60 Hz                                 | 50/60 Hz                                 | 50/60 Hz                                  |
| Air flow rate (Free blow)    | 570/620 m³/h                             | 860/900 m³/h                             | 1200/1340 m³/h                            |
| Air flow rate with filter    | 1 x GF6626.300:456/496 m <sup>3</sup> /h | 1 x GF6626.300:540/688 m <sup>3</sup> /h | 1 x GF6626.300:960/1072 m <sup>3</sup> /h |
| Max. rated current           | 0.34/0.26A                               | 0.40/0.38A                               | 0.88/0.60A                                |
| Rated Power                  | 75/58W                                   | 90/85W                                   | 200/135W                                  |
| Noise level                  | 62/64 dB(A)                              | 73/74 dB(A)                              | 69/71 dB(A)                               |
| Operating temperature range  | -10°C ~ 60°C                             |                                          |                                           |