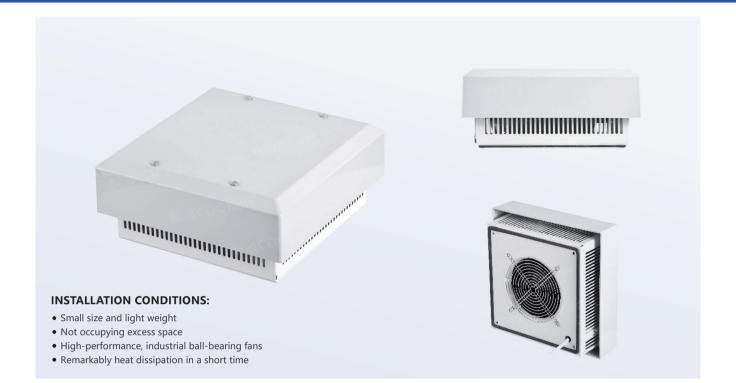

## **G2E-DP Series - Cabinet Roof Fans**



## Engineering Drawing (mm)







## Specifications

| Model No. (Cabinet Roof Fan) | G2E190-230-DP                            | G2E220-230-DP                            | G2E225-230-DP                             |
|------------------------------|------------------------------------------|------------------------------------------|-------------------------------------------|
| Rated operating voltage      | 230V                                     | 230V                                     | 230V                                      |
| Frequency                    | 50/60 Hz                                 | 50/60 Hz                                 | 50/60 Hz                                  |
| Air flow rate (Free blow)    | 570/620 m³/h                             | 860/900 m³/h