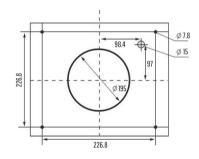

## **G2E-DP Series - Cabinet Roof Fans**



## Engineering Drawing (mm)







## Specifications

| Model No. (Cabinet Roof Fan) | G2E190-230-DP                            | G2E220-230-DP                            | G2E225-230-DP                             |
|------------------------------|------------------------------------------|------------------------------------------|-------------------------------------------|
| Rated operating voltage      | 230V                                     | 230V                                     | 230V                                      |
| Frequency                    | 50/60 Hz                                 | 50/60 Hz                                 | 50/60 Hz                                  |
| Air flow rate (Free blow)    | 570/620 m³/h                             | 860/900 m³/h                             | 1200/1