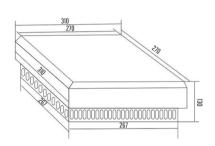

## **G2E-DP Series - Cabinet Roof Fans**



## Engineering Drawing (mm)







## Specifications

| Model No. (Cabinet Roof Fan) | G2E190-230-DP                            | G2E220-230-DP                            | G2E225-230-DP                             |
|------------------------------|------------------------------------------|------------------------------------------|-------------------------------------------|
| Rated operating voltage      | 230V                                     | 230V                                     | 230V                                      |
| Frequency                    | 50/60 Hz                                 | 50/60 Hz                                 | 50/60 Hz                                  |
| Air flow rate (Free blow)    | 570/620 m³/h                             | 860/900 m³/h                             | 1200